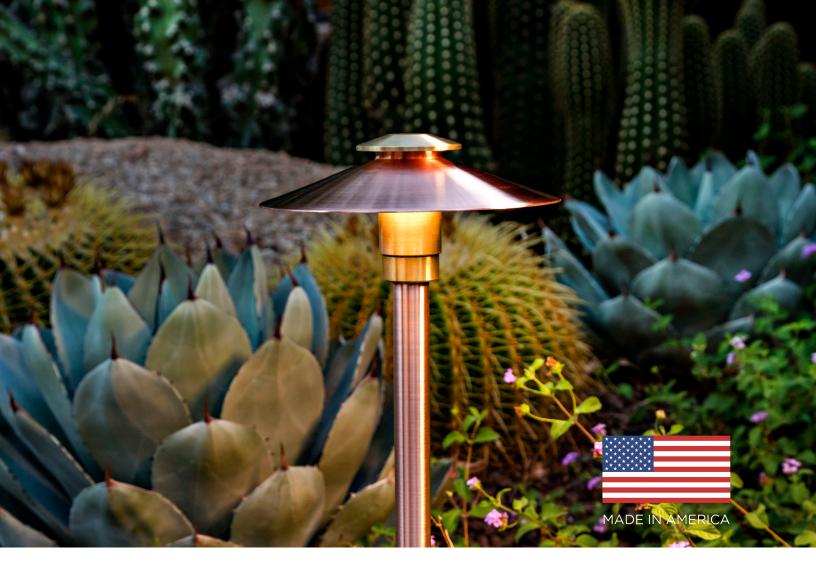

## THE SEQUOIA FROM PATH TO GARDEN ACCENT LIGHTING

## Path Light for G4 Bi-Pin

Made in America, with American Materials

Available in Brass, Copper, or Black Brass (Cerakote®)

Comes in Adjustable 17-28" Stem or Standard 18" Stem

Built-In Reflector Top

Includes ABS Mounting Stake, Lighting Shrink Professional Crimp, & Heat Shrink Cable Connector