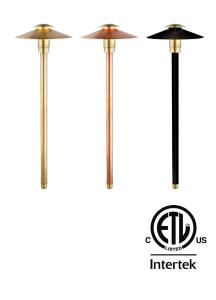

## Path Light for G4 Bi-Pin

Made in America, with American Materials

Available in Brass, Copper, or Black Brass (Cerakote®)

Comes in Adjustable 17-28" Stem or Standard 18" Stem

Built-In Reflector Top

Includes ABS Mounting Stake, Lighting Shrink Professional Crimp, & Heat Shrink Cable Connector