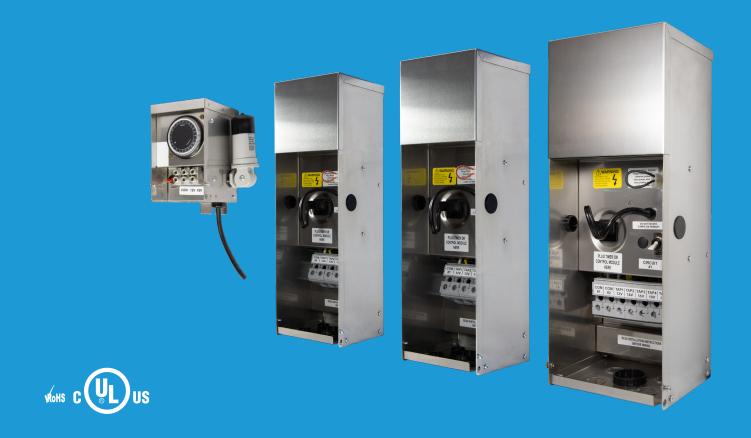

## **BRILLIANCE TRANSFORMERS** 75W, 150W, 300W & 600W

75W includes Photocell and Timer

150W, 300W, 600W are Compatible with Smart Socket 3.0 (sold separately) & Acts as an Astronomical Timer via the Brilliance Smart App

## Features

- Lifetime Warranty
- Dimmable on the Primary Side
- Secondary Circuit Breaker
- Two Knockout Sizes for Conduit
- Removable Bottom & 4ft Grounded Plug
- Canted Terminal Block for Easy Access

TECHNICAL REQUIREMENTS: Design and plan lighting systems with volt amps in mind. Use the Brilliance Volt Amps chart to estimate the total draw on the system and choose the appropriate size of transformer accordingly.