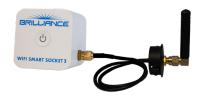

## **BRILLIANCE TRANSFORMERS** 75W, 150W, 300W & 600W

75W includes Photocell and Timer

150W, 300W, 600W are Compatible with Smart Socket 3.0 (sold separately) & Acts as an Astronomical Timer via the Brilliance Smart App

## For more information on Transformers, visit: **brillianceled.com/transformers**

Brilliance | brillianceled.com | 800.867.2108

Follow us on social media: O brilliance.led F Brilliance LED, LLC

Pair Transformers with Smart Socket 3.0 to Control Timing with the Brilliance Smart App