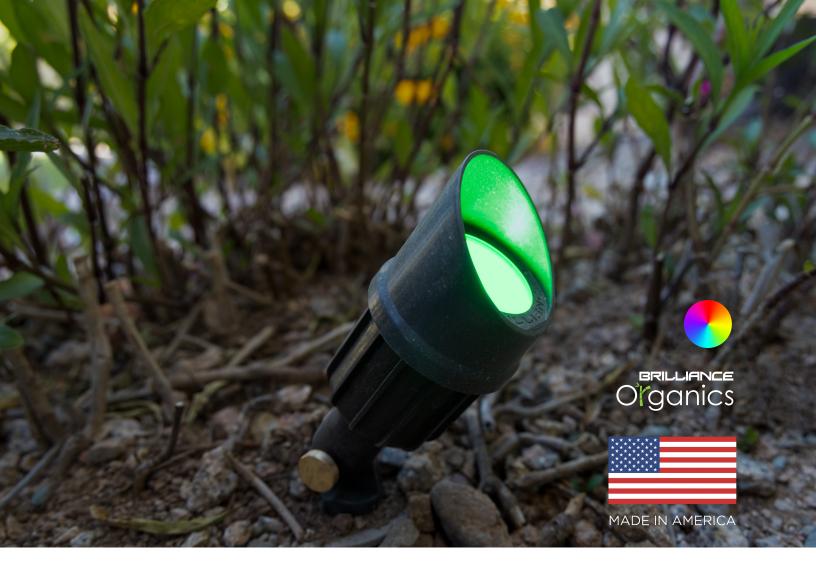

## **Directional Light for MR16 Lamps**

Made in America with the Same Toolless Design as Metal Works Fixtures Composed of Renewable Bamboo & Polypropylene (PP)

Features Superior Wi-Fi Signal Propogation

Use for Uplighting, Grazing, Backlighting, & Wall Washing

Includes Lighting Shrink Professional Crimp and Heat Shrink Cable Connector: Mounting Stake

Lamp Options: Chameleon MR16; ECOSTAR MR16, 4W, 30° in 2700K or 3000K; No Lamp

Conserves Forest/Fossil Resources & Reduces Carbon Footprint

Economical Alternative to Traditional Plastic

Suitable for Recycling

For more information on the Brilliance Organics, visit: