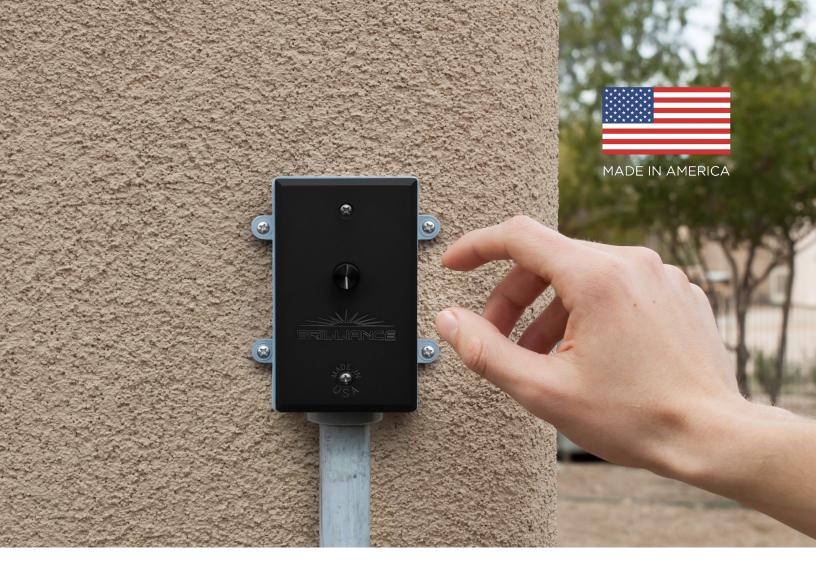

## **Brilliance Low Voltage Dimmer**

Manually Control Dimming

Installs in Single-Gang Deep Junction Box on Low-Voltage Side of Magnetic Step-Down Transformer

10 Amp Capacity

No Minimum Load

Dimmer Range May Vary Based on Applied Load

Includes Gasket to Keep Elements Out

Made in America

TECHNICAL REQUIREMENTS: Always use the supplied gasket to protect against water ingress. In applications where the environment can be extremely wet, we recommend using a cover to protect against water ingress.