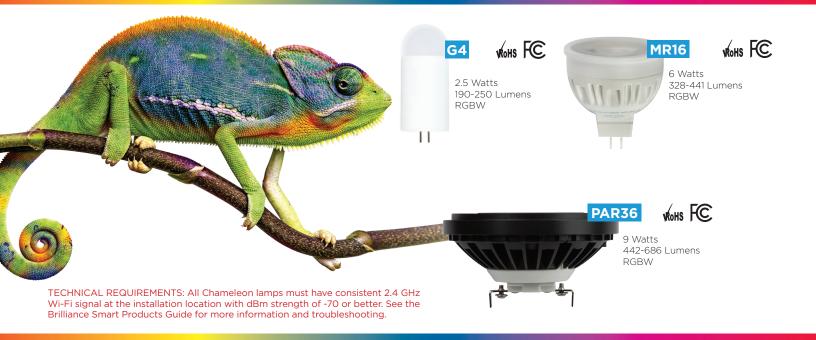

## RGBW LAMPS + CONTROLS

## SMART PRODUCTS



## **SMART SOCKET 3.0**

- NEW! Antenna promotes improved Wi-Fi
- Control lighting from Brilliance Smart app
- Pair with transformer for astronomical timing
- Android + iOS compatible, and ETL Listed



TECHNICAL REQUIREMENTS: Must have consistent 2.4 GHz Wi-Fi signal at the installation location with dBm strength of -70 or better. See the Brilliance Smart Products Guide for more information and troubleshooting. Must be placed in landscape lighting transformer or in a covered receptacle box.

## **LOW VOLTAGE DIMMER**

- Control dimming
- 10 Amp capacity
- No minimum load
- Up to 120 watts





TECHNICAL REQUIREMENTS: Always use the supplied gasket to protect against water ingress. In applications where the environment can be extremely wet, we recommend using a cover to protect against w