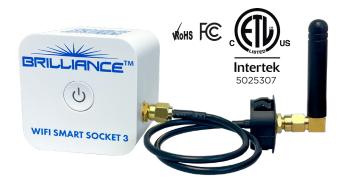

## **SMART SOCKET 3.0**

- NEW! Antenna promotes improved Wi-Fi
- Control lighting from Brilliance Smart app
- Pair with transformer for astronomical timing
- Android + iOS compatible, and ETL Listed

TECHNICAL REQUIREMENTS: Must have consistent 2.4 GHz Wi-Fi signal at the installation location with dBm strength of -70 or better. See the Brilliance Smart Products Guide for more information and troubleshooting. Must be placed in landscape lighting transformer or in a covered receptacle box.