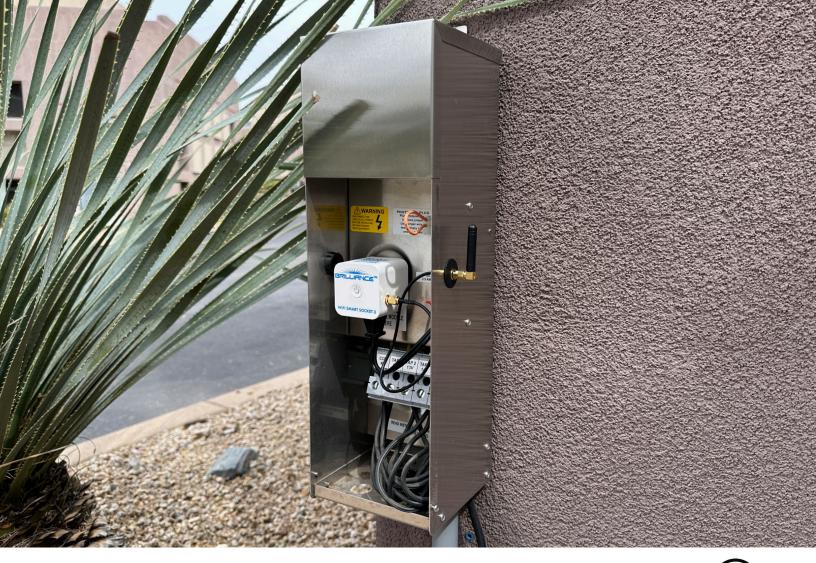

## Wi-Fi Enabled Smart Socket with Antenna

Designed Specifically for Landscape Lighting Transformers

**NEW!** Antenna Promotes Improved Wi-Fi Signal

Plugs Directly into 120 VAC Outlet

Made for Indoor or Outdoor Enclosures (IP 61)

Conformal Coating Circuits Protect Against Humidity

Control Landscape Lighting from Brilliance Smart App

Android and iOS Compatible

ETL Listed in US and Canada

TECHNICAL REQUIREMENTS: Must have consistent 2.4 GHz Wi-Fi signal at the installation location with dBm strength of -70 or better. See the Brilliance Smart Products Guide for more information and troubleshooting. Must be placed in landscape lighting transformer or in a covered receptacle box.