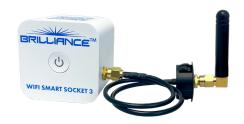

## **SMART SOCKET 3.0**

## Wi-Fi Enabled Smart Socket with Antenna

Designed Specifically for Landscape Lighting Transformers

**NEW!** Antenna Promotes Improved Wi-Fi Signal

Plugs Directly into 120 VAC Outlet

Made for Indoor or Outdoor Enclosures (IP 61)

Conformal Coating Circuits Protect Against Humidity

Control Landscape Lighting from Brilliance Smart App

Android and iOS Compatible

ETL Listed in US and Canada

TECHNICAL REQUIREMENTS: Must have consistent 2.4 GHz Wi-Fi signal at the installation location with dBm strength of -70 or better. See the Brilliance Smart Products Guide for more information and troubleshooting. Must be placed in landscape lighting transformer or in a covered receptacle box.