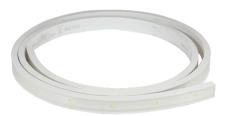

## BRILLIANCE STRIP LIGHT PERFECT FOR ACCENT LIGHTING

## LED AC Strip Light for Indoor and Outdoor Use

Can be Directly Connected to Existing 8-16 VAC Landscape Lighting Systems Available in 2700K, 3000K, 5000K, Amber, Blue Available in 82.25 FT (25 Meters) or 32.8 FT (10 Meters) Dimmable with Most Magnetic Transformers Use for Stairs, Railings, and Overhangs Flexible, Non-Yellowing Material Installs Easily Accessories Available for Various Installations