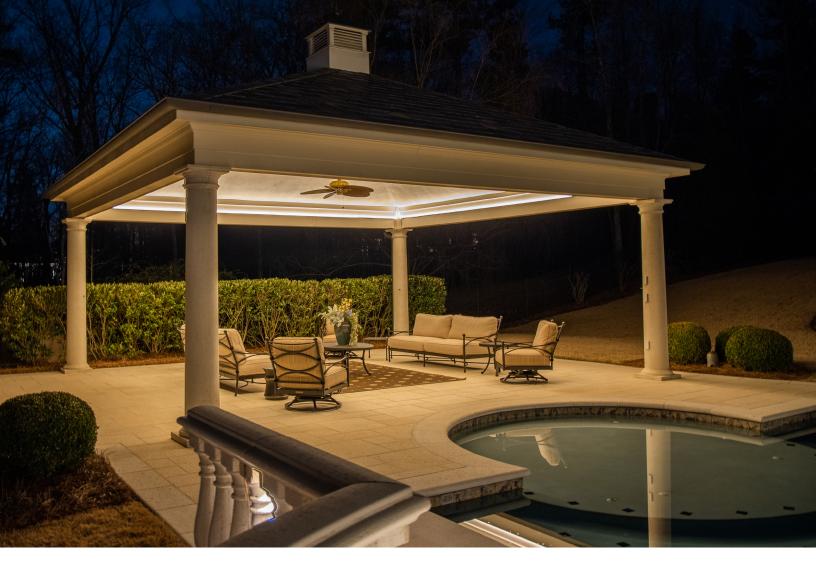

## BRILLIANCE STRIP LIGHT PERFECT FOR ACCENT LIGHTING

## LED AC Strip Light for Indoor and Outdoor Use

Can be Directly Connected to Existing 8-16 VAC Landscape Lighting Systems Available in 2700K, 3000K, 5000K, Amber, Blue Available in 82.25 FT (25 Meters) or 32.8 FT (10 Meters) Dimmable with Most Magnetic Transformers Use for Stairs, Railings, and Overhangs Flexible, Non-Yellowing Material Installs Easily Accessories Available for Various Installations