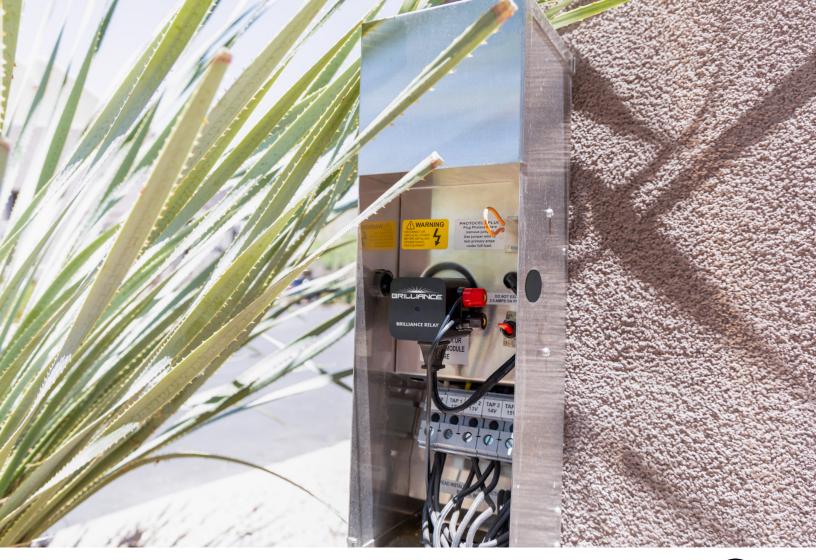

## BRILLIANCE RELAY

Designed specifically for landscape lighting transformers Plugs directly into 120 VAC outlet Ensures the entire system is timed the same since they all use the same timing device Conformal coating circuits protect against humidity Made for use inside electrical enclosures

ETL Listed in US and Canada

Easy access to instructions via QR code on top

## For more information on the Brilliance Relay, visit: **brillianceled.com/relay**

 Brilliance
 brillianceled.com
 800.867.2108

 Follow us on social media:
 Displace.led
 Brilliance LED, LLC

TECHNICAL REQUIREMENTS: For indoor use or use in an electrical enclosure, such as a transformer or a junction box. Directly plug in with the main supply.