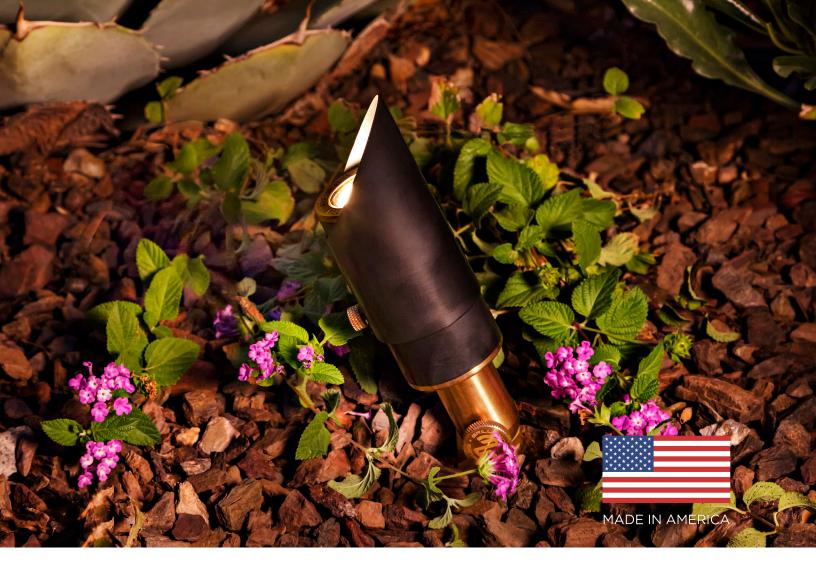

## THE ACADIA

FROM UPLIGHTING, BACKLIGHTING, AND WALL WASHING

## **Directional Light for MR11 and G4 Chameleon Lamps**

Made in America, with American Materials

Available in Brass, Copper, or Black Brass (Cerakote®)

Built-In Glare Shield

Signature Adjustment System

(22 points of articulation in 10° increments)

Includes ABS Mounting Stake, Lighting Shrink Professional Crimp, Heat Shrink Cable Connector, and Delrin G4 Adapter

Try the Impaler Accessory for Loose Soil Applications

Use Adapter Ring + Chameleon G4 Lamps for RGBW Applications