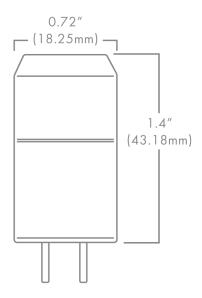

## **DESCRIPTION**

The Brilliance Beacon G4 Bi-Pin is a sub-compact LED that features Brilliance's omni-directional beam pattern. This G4 Bi-Pin is energy efficient and water resistant. It is designed specifically for landscape retrofit applications and is ideal for pathway lighting fixtures and step lights. Dimmable with Brilliance Dimmer and most magnetic transformers. Suitable for damp locations and for use in totally enclosed luminaires. Not for underwater use.

## **BEACON G4 SPECS**

| Wattage 2W                         |    |
|------------------------------------|----|
| Volt Amps 3.28                     |    |
| <b>2700K</b> 230                   |    |
| <b>3000K</b> 244                   |    |
| <b>5700K</b> 250                   |    |
| Beam Spread Omni-directiona        | al |
| Kelvin Temperature 2700, 3000, 570 | 00 |
| Operating Range 8-25 VAC/DC        |    |
| Replaces 20W Halogen               |    |
| CRI 84                             |    |
| IP <b>65</b>                       |    |
| Lamp Life (hours) 35,000           |    |
|                                    |    |