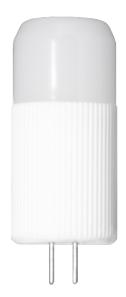

## **DESCRIPTION**

The Brilliance Beacon Plus G4 Bi-Pin is a sub-compact LED that features Brilliance's omni-directional beam pattern through a translucent optic. This G4 Bi-Pin is energy efficient and water resistant. It is designed specifically for landscape retrofit applications and is ideal for pathway lighting fixtures and step lights. Dimmable with Brilliance Dimmer and most magnetic transformers. Suitable for damp locations and for use in totally enclosed luminaires. Not for underwater use.