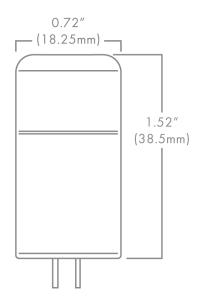

## **DESCRIPTION**

The Brilliance Beacon Plus G4 Bi-Pin is a sub-compact LED that features Brilliance's omni-directional beam pattern through a translucent optic. This G4 Bi-Pin is energy efficient and water resistant. It is designed specifically for landscape retrofit applications and is ideal for pathway lighting fixtures and step lights. Dimmable with Brilliance Dimmer and most magnetic transformers. Suitable for damp locations and for use in totally enclosed luminaires. Not for underwater use.

## **BEACON PLUS G4 SPECS**

| Wattage            |       | 3W               |
|--------------------|-------|------------------|
| Volt Amps          |       | 4.55             |
| Lumens             | 2700K | 300              |
|                    | 3000K | 340              |
| Beam Spread        |       | Omni-directional |
| Kelvin Temperature |       | 2700, 3000       |
| Operating Range    |       | 8-25 VAC/DC      |
| Replaces           |       | 35W Halogen      |
| CRI                |       | 90+              |
| IP                 |       | 65               |
| Lamp Life (hours)  |       | 35,000           |
| Warranty (years)   |       | 5                |
|                    |       |                  |