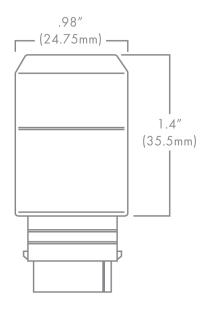

## **BEACON S8 SPECS**

| Wattage            |       | 2W               |
|--------------------|-------|------------------|
| Volt Amps          |       | 3.28             |
| Lumens             | 2700K | 200              |
|                    | 3000K | 245              |
| Beam Spread        |       | Omni-directional |
| Kelvin Temperature |       | 2700, 3000       |
| Operating Range    |       | 8-25 VAC/DC      |
| Replaces           |       | 20W Halogen      |
| CRI                |       | 84               |
| IP                 |       | 65               |
| Lamp Life (hours)  |       | 35,000           |
| Warranty (years)   |       | 5                |
|                    |       |                  |