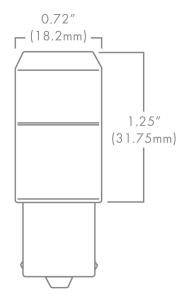

## **BEACON SCB SPECS**

| Wattage            |       | 2W               |
|--------------------|-------|------------------|
| Volt Amps          |       | 2.38             |
| Lumens             | 2700K | 230              |
|                    | 3000K | 245              |
| Beam Spread        |       | Omni-directional |
| Kelvin Temperature |       | 2700, 3000       |
| Operating Range    |       | 8-25 VAC/DC      |
| Replaces           |       | 20W Halogen      |
| CRI                |       | 84               |
| IP                 |       | 65               |
| Lamp Life (hours)  |       | 35,000           |
| Warranty (years)   |       | 5                |
|                    |       |                  |