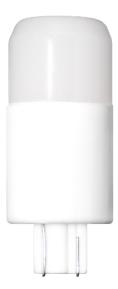

## **BEACON T5**

## DESCRIPTION

The Brilliance Beacon T5 Wedge is a sub-compact LED that features Brilliance's omni-directional beam pattern. This T5 Wedge is energy efficient and water resistant. It is designed specifically for landscape retrofit applications and is ideal for pathway lighting fixtures and step lights. Dimmable with Brilliance Dimmer and most magnetic transformers. Suitable for damp locations and for use in totally enclosed luminaires. Not for underwater use.