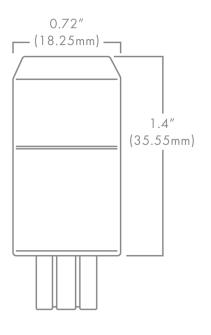

## **BEACON T5**

## DESCRIPTION

The Brilliance Beacon T5 Wedge is a sub-compact LED that features Brilliance's omni-directional beam pattern. This T5 Wedge is energy efficient and water resistant. It is designed specifically for landscape retrofit applications and is ideal for pathway lighting fixtures and step lights. Dimmable with Brilliance Dimmer and most magnetic transformers. Suitable for damp locations and for use in totally enclosed luminaires. Not for underwater use.

## **BEACON T5 SPECS**

| Wattage            |       | 2W                      |
|--------------------|-------|-------------------------|
| Volt Amps          |       | 3.28                    |
| Lumens             | 2700K | 233                     |
|                    | 3000K | 245                     |
| Beam Spread        |       | <b>Omni-directional</b> |
| Kelvin Temperature |       | 2700, 3000              |
| Operating Range    |       | 8-25 VAC/DC             |
| Replaces           |       | 20W Halogen             |
| CRI                |       | 84                      |
| IP                 |       | 61                      |
| Lamp Life (hours)  |       | 35,000                  |
| Warranty (years)   |       | 5                       |
|                    |       |                         |