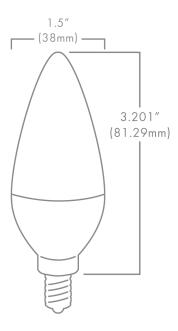

## **BLAZE CANDELABRA SPECS**

| Wattage            | 3W        |
|--------------------|-----------|
| Volt Amps          | 3.75      |
| Lumens             | 30-150    |
| Kelvin Temperature | 1700-1900 |
| Operating Range    | 120 VAC   |
| IP                 | 60        |
| Lamp Life (hours)  | 30,000    |
| Warranty (years)   | 3         |