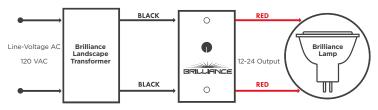

#### WIRING DIAGRAM

### Part Number: 12-VAC-BRILLIANCE-DIMMER-SWITCH

TECHNICAL REQUIREMENTS: Always use the supplied gasket to protect against water ingress. In applications where the environment can be extremely wet, we recommend using a cover to protect against water ingress.