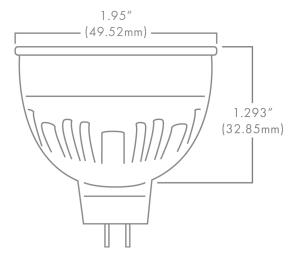

## **CHAMELEON MR16 SPECS**

| Wattage            | 6W                |
|--------------------|-------------------|
| Volt Amps          | 9.23              |
| Lumens             | 328-441           |
| Kelvin Temperature | 2200-5700         |
| Beam Spread        | 38°               |
| Color              | RGBW              |
| Input Voltage      | 11-18 VAC/DC/60Hz |
| Replaces           | 35W Halogen       |
| CRI                | 80                |
| IP                 | 61                |
| Lamp Life (hours)  | 50,000            |
| Warranty (years)   | 5                 |