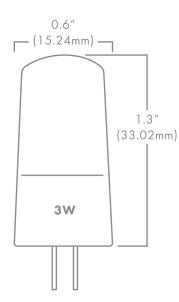

### **G4 ECOSTAR SPECS**

| Wattage            |       | 2W               | 3W          |
|--------------------|-------|------------------|-------------|
| Volt Amps          |       | 3.33             | 5.00        |
| Lumens             | 2700K | 150              | 240         |
|                    | 3000K | 150              | 245         |
| Beam Spread        |       | Omni-directional |             |
| Kelvin Temperature |       | 2700, 3000       |             |
| Operating Range    |       | 8-14 VAC/DC      |             |
| Replaces           |       | 10W, 2           | 20W Halogen |
| CRI                |       | 95               |             |
| IP                 |       | 65               |             |
| Lamp Life (hours)  |       | 25,000           |             |
| Warranty (years)   |       | 3                |             |
|                    |       |                  |             |

# 0.495" F<sup>(14.15mm)</sup> T 1.1" (27.94mm)

2W

Part Number: BRI-G4-ECO-X-XXXX