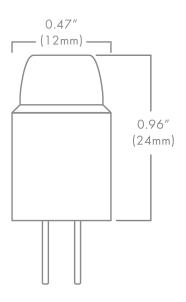

#### **MICRO G4 SPECS**

| Wattage           | 1.2              |
|-------------------|------------------|
| Volt Amps         | 1.52             |
| Beam Spread       | Omni-directional |
| Color             | Amber            |
| Operating Range   | 8-14 VAC/DC      |
| CRI               | 85               |
| IP                | 65               |
| Lamp Life (hours) | 35,000           |
| Warranty (years)  | 5                |