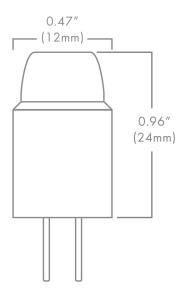

## **DESCRIPTION**

The Brilliance Micro G4 Bi-Pin is a sub-compact LED that features Brilliance's omni-directional beam pattern. This Micro G4 Bi-Pin is energy efficient and water resistant. It is designed specifically for landscape retrofit applications and is ideal for pathway lighting fixtures. Dimmable with Brilliance Dimmer and most magnetic transformers. Suitable for damp locations and for use in totally enclosed luminaires. Not for underwater use.

## **MICRO G4 SPECS**

| Wattage            |       | 1.2W             |
|--------------------|-------|------------------|
| Volt Amps          |       | 1.52             |
| Lumens             | 2700K | 95               |
|                    | 3000K | 100              |
| Beam Spread        |       | Omni-directional |
| Kelvin Temperature |       | 2700, 3000       |
| Color              |       | Amber            |
| Operating Range    |       | 8-14 VAC/DC      |
| Replaces           |       | 10W Halogen      |
| CRI                |       | 85               |
| IP                 |       | 61               |
| Lamp Life (hours)  |       | 35,000           |
| Warranty (years)   |       | 5                |