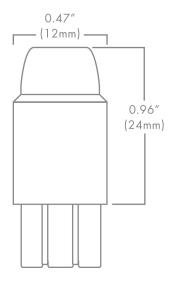

## MICRO T5

## **DESCRIPTION**

The Brilliance Micro T5 Wedge is a sub-compact LED that features Brilliance's omni-directional beam pattern. This Micro T5 Wedge is energy efficient and water resistant. It is designed specifically for landscape retrofit applications and is ideal for pathway lighting fixtures. Dimmable with Brilliance Dimmer and most magnetic transformers. Suitable for damp locations and for use in totally enclosed luminaires. Not for underwater use.