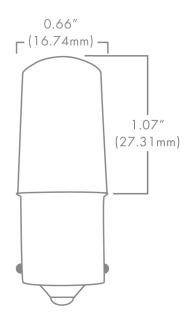

## **DESCRIPTION**

The Brilliance Single Contact Bayonet (SCB) Ecostar is a sub-compact LED that utilizes a multi-directional beam pattern. The SCB Ecostar is energy efficient and water resistant. It is designed specifically for landscape retrofit applications and is ideal for pathway lighting fixtures, and step lights. Designed for budget-conscious landscape lighting projects. Dimmable with Brilliance Dimmer and most magnetic transformers.