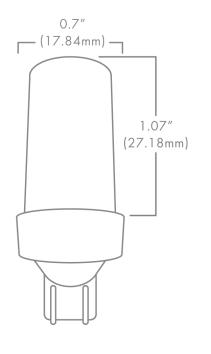

## DESCRIPTION

The Brilliance T5 Ecostar Wedge is a sub-compact LED that utilizes a omni-directional beam pattern. The T5 Ecostar is energy efficient and water resistant. It is designed specifically for landscape retrofit applications and is ideal for pathway lighting fixtures, and step lights. Designed for budgetconscious landscape lighting projects. Dimmable with Brilliance Dimmer and most magnetic transformers.

#### **T5 ECOSTAR SPECS**

| Wattage            |       | 3W                      |
|--------------------|-------|-------------------------|
| Volt Amps          |       | 5.00                    |
| Lumens             | 2700K | 240                     |
|                    | 3000K | 245                     |
| Beam Spread        |       | <b>Omni-directional</b> |
| Kelvin Temperature |       | 2700, 3000              |
| Operating Range    |       | 8-14 VAC/DC             |
| Replaces           |       | 20W Halogen             |
| CRI                |       | 95                      |
| IP                 |       | 65                      |
| Lamp Life (hours)  |       | 25,000                  |
| Warranty (years)   |       | 3                       |
|                    |       |                         |