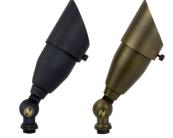

## **Directional Light with an MR16 Lamp**

Available in Black or Bronze

Ready to Install Out of the Box

Includes Glass Convex Lens, and ABS Mounting Stake

Built-In Glare Shield and Adjustment System (25 points of articulation)