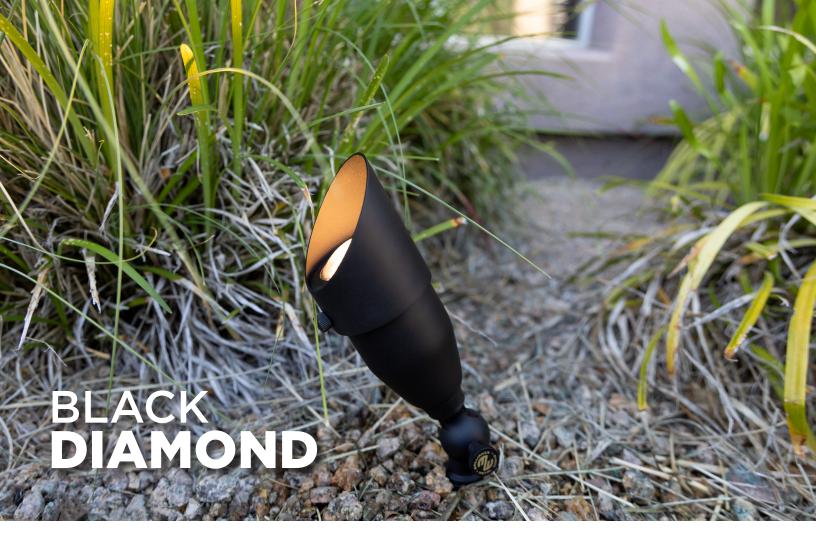

## **DIRECTIONAL LIGHT**

AN ECONOMICAL OPTION FOR BUDGET CONSCIOUS PROJECTS

## **Directional Light with an MR16 Lamp**

Available in Black or Bronze

Ready to Install Out of the Box

Includes Glass Convex Lens, and ABS Mounting Stake

Built-In Glare Shield and Adjustment System (25 points of articulation)

Use for Uplighting, Grazing, Backlighting, and Wall Washing (When Used with 120° Lamps Only)

Set Screw Secures the Fixture Cap

Adjustment Knob is Easy to Find and Adjust in Low Light

10 year warranty

For more information on the Black Diamond Directional Light, visit: