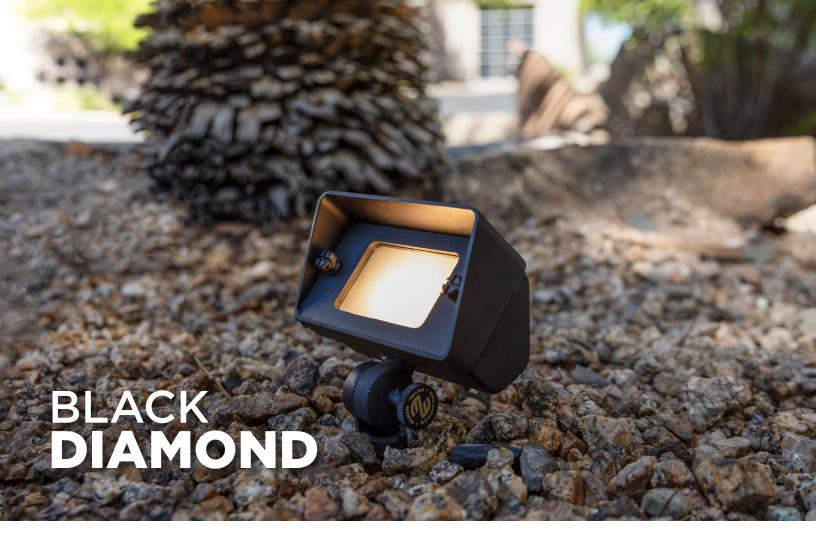

## WALL WASH

AN ECONOMICAL OPTION FOR BUDGET CONSCIOUS PROJECTS

## Directional Wall Wash with a G4 Rectangular Wafer

Available in Black or Bronze

Ready to Install Out of the Box with Frosted Glass Lens

Includes Frosted Glass Lens, Clear Glass Lens, Prism Glass Lens, and **ABS Mounting Stake** 

Adjustment System (18 points of articulation)

Use for Uplighting, Grazing, and Backlighting Techniques, Best for Low Level Wall Wash

Frosted and Clear Lenses offer 98° Horizontal Beam Spread

Prism Lens Expands Horizontal Beam Spread to 114°