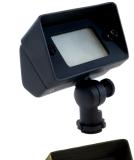

## Directional Wall Wash with a G4 Rectangular Wafer

Available in Black or Bronze

Ready to Install Out of the Box with Frosted Glass Lens

Includes Frosted Glass Lens, Clear Glass Lens, Prism Glass Lens, and **ABS Mounting Stake** 

Adjustment System (18 points of articulation)

Use for Uplighting, Grazing, and Backlighting Techniques, Best for Low Level Wall Wash

Frosted and Clear Lenses offer 98° Horizontal Beam Spread

Prism Lens Expands Horizontal Beam Spread to 114°