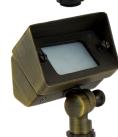

## Directional Wall Wash with a G4 Rectangular Wafer

Available in Black or Bronze

Ready to Install Out of the Box with Frosted Glass Lens

Includes Frosted Glass Lens, Clear Glass Lens, Prism Glass Lens, and **ABS Mounting Stake** 

Adjustment System (18 points of articulation)

Use for Uplighting, Grazing, and Backlighting Techniques, Best for Low Level Wall Wash

Frosted and Clear Lenses offer 98° Horizontal Beam Spread

Prism Lens Expands Horizontal Beam Spread to 114°