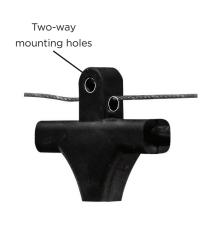

#### **BISTRO 12 VOLT STRING KIT FEATURES**

- Patented design (U.S. Patent D898986S)
- Uses 14 AGW cable and features a waterproof seal
- Two-way mounting holes at each lamp position eliminate the need for zip ties and creates a more secure installation for the life of the string lights
- Fully dimmable