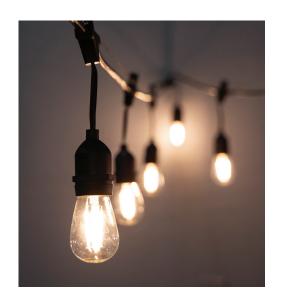

#### **DESCRIPTION**

A great addition to any outdoor lighting job, bistro lights add a touch of elegance and ambience for entertaining, the Brilliance Bistro 12 Volt String Kit comes in 26 ft., 52 ft, 98 ft and 150 ft kit options. Use this low voltage bistro string with the corresponding low voltage string connection accessories for custom length bistro lighting. This string is for use with low voltage lamps only. Dimmable with Brilliance Dimmer and most magnetic transformers. Each kit includes bistro string, and hanging kit. Lamps and connector accessories sold separately.

#### **BISTRO 12 VOLT STRING KIT FEATURES**

- Patented design (U.S. Patent D898986S)
- Uses 14 AGW cable and features a waterproof seal
- Two-way mounting holes at each lamp position eliminate the need for zip ties and creates a more secure installation for the life of the string lights
- Fully dimmable