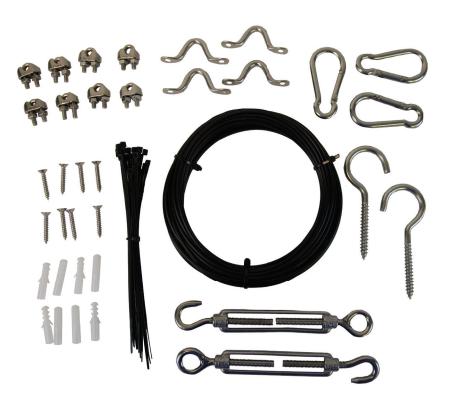

#### **DESCRIPTION**

A great addition to any outdoor lighting job, bistro lights add a touch of elegance and ambience for entertaining, the Brilliance Bistro 12 Volt String Kit comes in 26 ft., 52 ft, 98 ft and 150 ft kit options. Use this low voltage bistro string with the corresponding low voltage string connection accessories for custom length bistro lighting. This string is for use with low voltage lamps only. Dimmable with Brilliance Dimmer and most magnetic transformers. Each kit includes bistro string, and hanging kit. Lamps and connector accessories sold separately.

### **BISTRO 12 VOLT STRING KIT SPECS**

|                                    | • · · · · · · · · ·                                 |               |         |          |  |
|------------------------------------|-----------------------------------------------------|---------------|---------|----------|--|
| Operating Range                    | 12VAC                                               |               |         |          |  |
| Total Length                       | 26 ft, 50 ft, 98 ft or 150 ft                       |               |         |          |  |
| String Lead Length                 | At least 10 inches of lead required for connections |               |         |          |  |
| Distance Between<br>Lamp Positions | 24 inches between lamps                             |               |         |          |  |
| Connection                         | Straight Connector: 1 per cable conversion          |               |         |          |  |
| Accessories Available              | T Connector: 1 per center feed                      |               |         |          |  |
|                                    | End Cap: 1                                          | per string er | nd      |          |  |
| Includes                           | Low Voltage Bistro String (14 AWG)                  |               |         |          |  |
| Item                               | 26' Kit                                             | 50' Kit       | 98' Kit | 150' Kit |  |
| Sockets                            | 12                                                  | 24            | 48      | 74       |  |
| String length (in feet)            | 26                                                  | 50            | 98      | 150      |  |
|                                    | Hangi                                               | ing Kit       |         |          |  |
| Cable Length (in feet)             | 56'                                                 | 56'           | 156'    | 156'     |  |
| Turnbuckles                        | 2                                                   | 2             | 4       | 4        |  |
| Wire Clamps                        | 8                                                   | 8             | 16      | 16       |  |
| Zip Ties                           | 25                                                  | 25            | 50      | 50       |  |
| Hooks                              | 2                                                   | 2             | 4       | 4        |  |
| Plastic Anchors                    | 8                                                   | 8             | 16      | 16       |  |
| Screws                             | 8                                                   | 8             | 16      | 16       |  |
| Carabiners                         | 4                                                   | 4             | 8       | 8        |  |
| Guides                             | 4                                                   | 4             | 8       | 8        |  |
| Warranty (years)                   | 2                                                   |               |         |          |  |