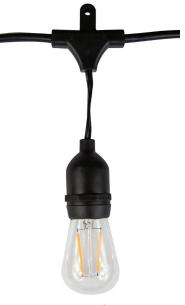

#### **DESCRIPTION**

A great addition to any outdoor lighting job, bistro lights add a touch of elegance and ambience for entertaining, the Brilliance Bistro 12 Volt String Kit comes in 26 ft., 52 ft, 98 ft and 150 ft kit options. Use this low voltage bistro string with the corresponding low voltage string connection accessories for custom length bistro lighting. This string is for use with low voltage lamps only. Dimmable with Brilliance Dimmer and most magnetic transformers. Each kit includes bistro string, and hanging kit. Lamps and connector accessories sold separately.

#### **BISTRO 12 VOLT STRING KIT FEATURES**

- Patented design (U.S. Patent D898986S)
- Uses 14 AGW cable and features a waterproof seal
- Two-way mounting holes at each lamp position eliminate the need for zip ties and creates a more secure installation for the life of the string lights
- Fully dimmable