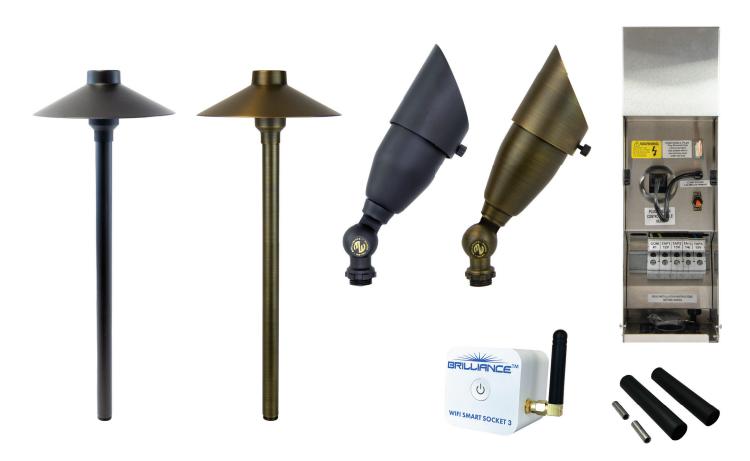

## **BLACK OR BRONZE AVAILABLE! THE KIT INCLUDES:**

- 5 Black Diamond Pathlights with lamp (Bronze or Black, 3000K or 2700K)
- 5 Black Diamond Directional Lights with lamp (Bronze or Black, 3000K or 2700K)
- 1150watt transformer
- 1 Smart Socket 3.0
- 12 Lighting Shrinks