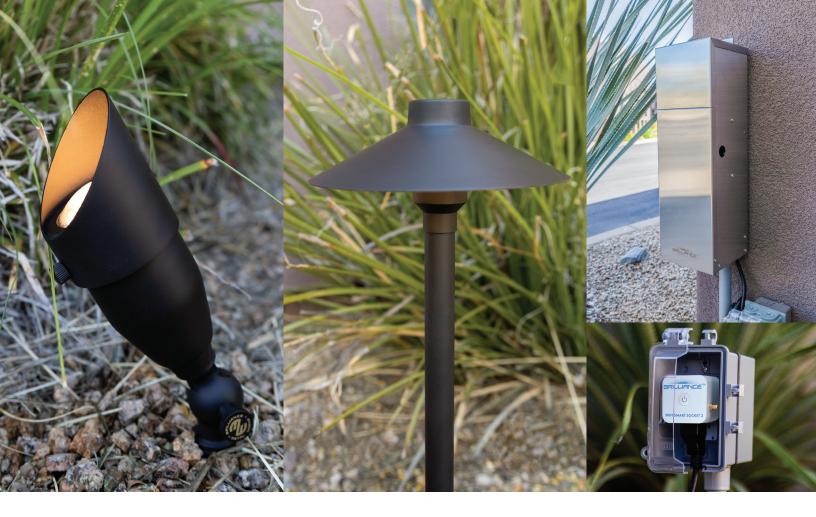

## **BLACK DIAMOND**

Starter Lighting System

This complete landscape lighting system equips you with everything you need to illuminate landscapes with elegance and efficiency. ALL IN ONE BOX!

NOW AVAILABLE IN 3000K OR 2700K!

Black or Bronze Available! The kit includes:

- 5 Black Diamond Pathlights with lamp
- 5 Black Diamond Directional Lights with lamp
- 1 150watt transformer
- 1 Smart Socket 3.0
- 12 Lighting Shrinks

BD SLS-BLACK-3000-150 BD SLS-BRONZE-3000-150

BD SLS-BLACK-2700-150 BD SLS-BRONZE-2700-150

For more information on Starter Lighting System, visit:

brillianceled.com/black-diamond-sls

Brilliance | brillianceled.com | 800.867.2108

Follow us on social media: Drilliance.led Filliance LED, LLC