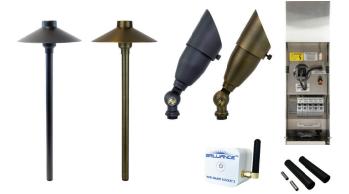

Black or Bronze Available! The kit includes:

- 5 Black Diamond Pathlights with lamp
- 5 Black Diamond Directional Lights with lamp
- 1 150watt transformer
- 1 Smart Socket 3.0
- 12 Lighting Shrinks

BD SLS-BLACK-3000-150 BD SLS-BRONZE-3000-150

BD SLS-BLACK-2700-150 BD SLS-BRONZE-2700-150

For more information on Starter Lighting System, visit:

brillianceled.com/black-diamond-sls

Brilliance | brillianceled.com | 800.867.2108

Follow us on social media: Drilliance.led Filliance LED, LLC