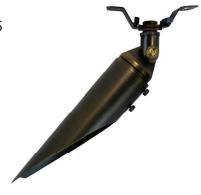

## **DESCRIPTION**

The Black Diamond Directional Down Light works with MR16 lamps or MR16 Chameleon lamps.

Fully potted body and threaded cap with convex lens. Can be used for up and downlighting applications.

**BD-DDL-ECO-MR16-BZ-NL** 

- Available in Bronze Only
- Comes with Bracket
- MR16 Socket

- 50ft Lead Wire
- No Lamp Configuration

For more information on the Black Diamond Line, visit: https://brillianceled.com/black-diamond-line/