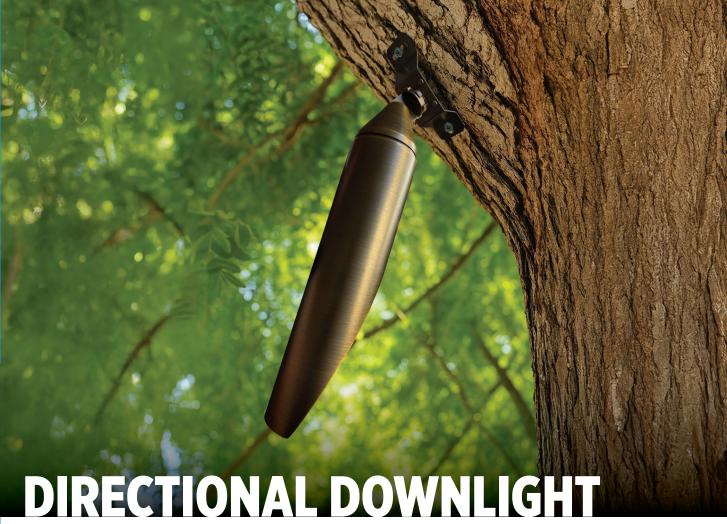

## **DESCRIPTION**

The Black Diamond Directional Down Light works with MR16 lamps or MR16 Chameleon lamps.

Fully potted body and threaded cap with convex lens. Can be used for up and downlighting applications.

It features a 9.5" adjustable glare shield.

Tree Mount accessory, with specialized course and machine thread standoff bolt and nut package included.

When using in a tree, consult with an arborist for the best way to mount for the particular tree species