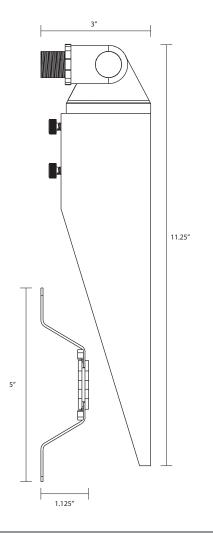

It features a 9.5" adjustable glare shield.

Tree Mount accessory, with specialized course and machine thread standoff bolt and nut package included.

When using in a tree, consult with an arborist for the best way to mount for the particular tree species