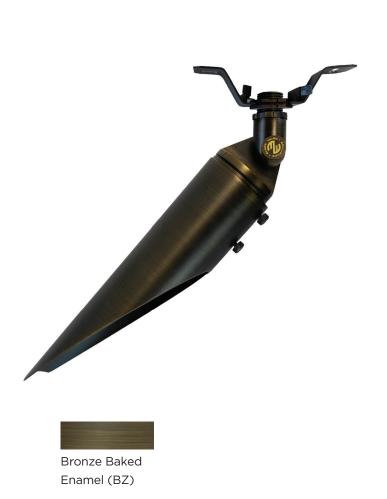

## **DESCRIPTION**

The Black Diamond Directional Down Light works with MR16 lamps or MR16 Chameleon lamps.

Fully potted body and threaded cap with convex lens. Can be used for up and downlighting applications.

It features a 9.5" adjustable glare shield.

Tree Mount accessory, with specialized course and machine thread standoff bolt and nut package included.

When using in a tree, consult with an arborist for the best way to mount for the particular tree species

## **BLACK DIAMOND DIRECTIONAL DOWNLIGHT**

| Use                   | Downlighting, Grazing, Backlighting, and Wall Washing (When Used with 120 Degree Lamps Only) |                       |
|-----------------------|----------------------------------------------------------------------------------------------|-----------------------|
| Finish                | Bronze                                                                                       |                       |
| Includes              | Mounting Plate                                                                               |                       |
| Warranty              | 10 Year Warranty on Black Diamond Fixtures                                                   |                       |
| Order Without<br>Lamp | Fits MR16                                                                                    | BD-DDL-ECO-MR16-BZ-NL |